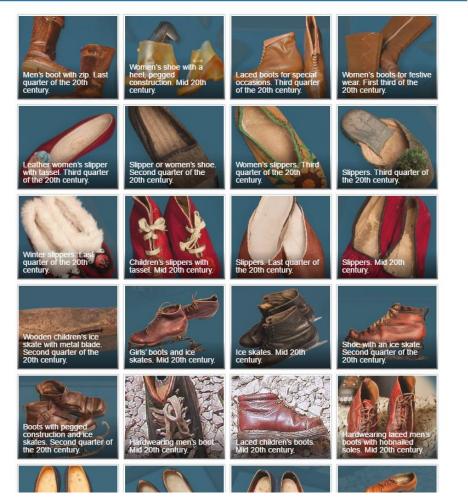

# Digital Inventory Ledger Galis in the Museum of Gorenjska

- All available data on items and photos are entered;
- The regular system of collection categorisation and item numbering was maintained after digitisation;
- Ongoing entry of newly inventoried items, the possibility of subsequent additions (entered by the authorized curator of the collection);
- Records from the old inventory ledgers are migrated gradually, often in completed sets of the material currently being studied and exhibited (entered by curators, documentation officer or external assistants);
- Over 26,000 material units are digitised at the moment;
- Two-thirds have been digitised after 2012;
- Up to 4000 units digitised annually, quarter of them being newly acquired materials;
- Better transparency, easier search and processing of the material (functional search engine);
- Less than one fifth of working time is dedicated to digitisation, which is much less than needed.