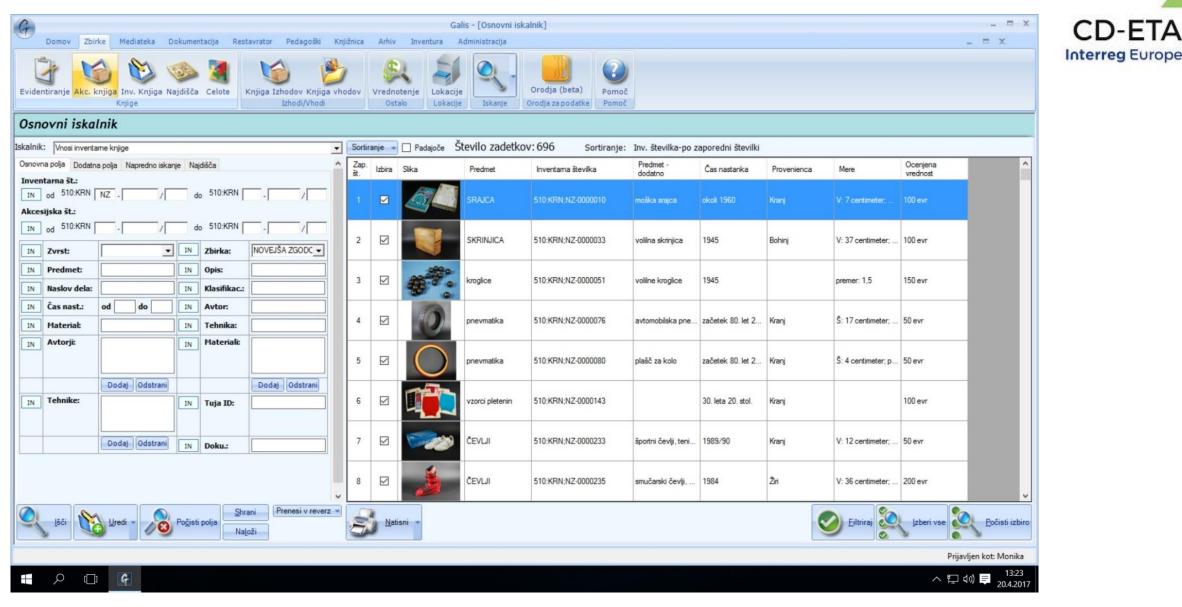

## **Galis Documentation System**

- An integrated software for managing all areas of museum documentation;
- Interconnected modules for recording, accession, inventory ledger, archaeological sites, locations and transfers of materials, media library, documentation of exhibitions, conservation and restoration activities, educational activities, library, statistics, inventory, archive;
- Keeping records of different museum objects and other materials (standards of the museum profession);
- Information about the museums items can be published on the Web and mobile applications (Museums.si);
- Museum purchases the user license (monthly payment), software owner regularly provides automatic data backup, user support and program upgrade.

# Digital Inventory Ledger Galis in the Museum of Gorenjska

- All available data on items and photos are entered;
- The regular system of collection categorisation and item numbering was maintained after digitisation;
- Ongoing entry of newly inventoried items, the possibility of subsequent additions (entered by the authorized curator of the collection);
- Records from the old inventory ledgers are migrated gradually, often in completed sets of the material currently being studied and exhibited (entered by curators, documentation officer or external assistants);
- Over 26,000 material units are digitised at the moment;
- Two-thirds have been digitised after 2012;
- Up to 4000 units digitised annually, quarter of them being newly acquired materials;
- Better transparency, easier search and processing of the material (functional search engine);
- Less than one fifth of working time is dedicated to digitisation, which is much less than needed.