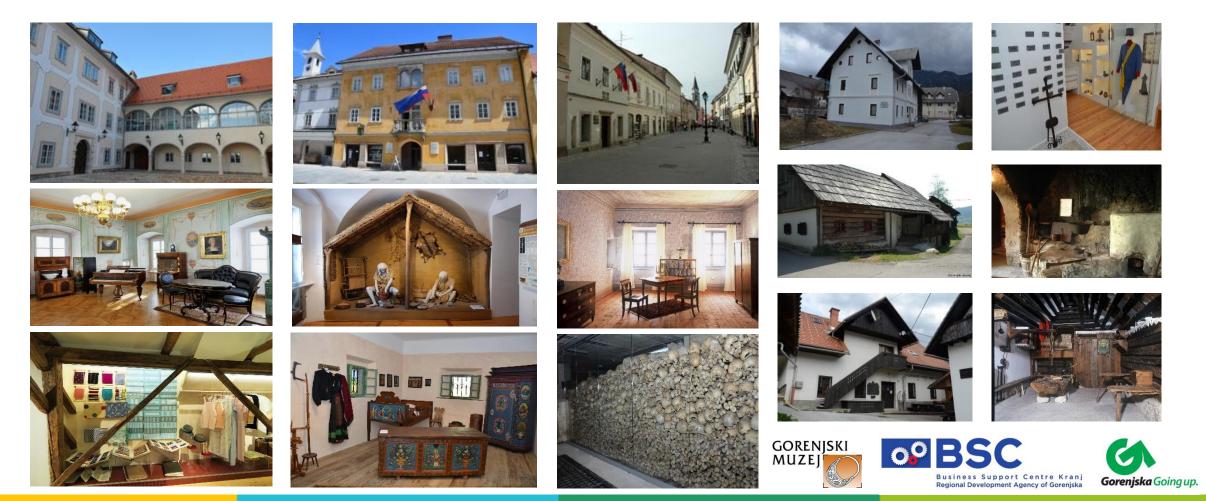

## **Museum of Gorenjska**

- Founded in 1953 (by City Municipality of Kranj); regional museum;
- A national public service for protection of the movable cultural heritage in the Gorenjska region;
- Nearly 68,000 items ranging from archaeological finds to modern-days items; various materials;
- Collections from the fields of archaeology, ethnology, history from the earliest period to the present, art and cultural history;
- Curators, conservation and restoration centre, photography department, library, gallery, education department, documentation.

### **Exhibition Venues and Exhibitions**

Permanent and temporary exhibitions located in **Kranj** (Khislstein Castle, Town Hall, Prešeren House, Ossuary) and **Bohinj** (Tomaž Godec Museum, Oplen House and Alpine Dairy Museum).